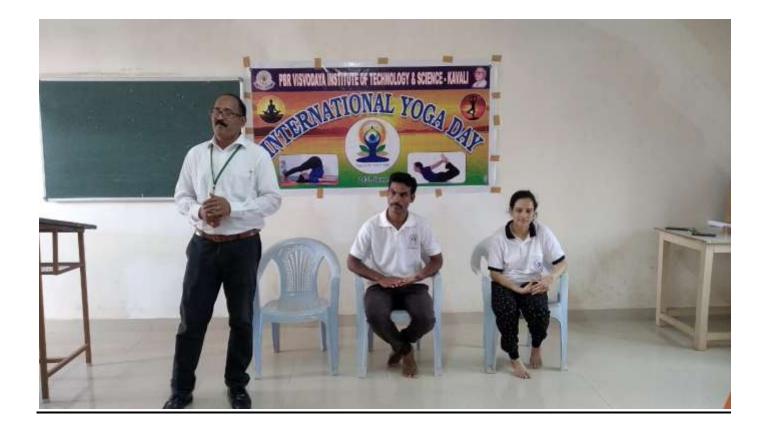

## PARVATHAREDDY BABUL REDDY

(Affiliated to J.N.T.U., Anantapur & Approved by AICTE, New Delhi, Accredited by NRA-AICTE) KAVALI - 524 201, S.P.S.R. Nellore Dist., A.P., India. 22 08626 - 243930



ats fr. Bulls Resockandra Roldy Franker, Versdays.

## 4.1.2:

The Institution has adequate facilities for cultural activities, sports, games (indoor, outdoor), gymnasium, yoga centre etc.

## SPORTS(INDOOR,OUTDOOR) AND CULTURAL FACILITES



Table Tennis



Basket Ball Court



Shuttle Court



<u>Tennis Court</u>



<u>Cricket</u>



Volley ball court



<u>Gym</u>





<u>Gym</u>





Yoga with Princial and Staff Members





**Cultural Events**