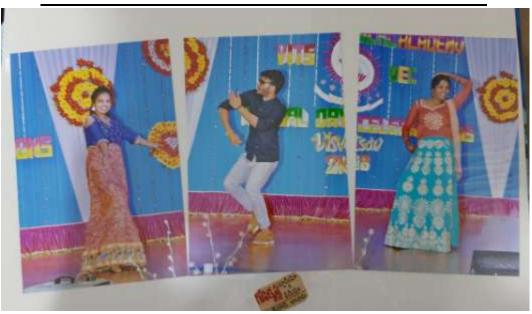

## PARVATHAREDDY BABUL REDDY

(Affiliated to J.N.T.U., Anantapur & Approved by AICTE, New Delhi, Accredited by NRA-AICTE) KAVALI - 524 201, S.P.S.R. Nellore Dist., A.P., India. 22 08626 - 243930



ats fr. Bulls Resockandra Roldy Franker, Versdays.

## 4.1.2:

The Institution has adequate facilities for cultural activities, sports, games (indoor, outdoor), gymnasium, yoga centre etc.

## SPORTS(INDOOR,OUTDOOR) AND CULTURAL FACILITES



Table Tennis



Basket Ball Court



Shuttle Court



<u>Tennis Court</u>



<u>Cricket</u>



Volley ball court



<u>Gym</u>





<u>Gym</u>





Yoga with Princial and Staff Members





**Cultural Events**