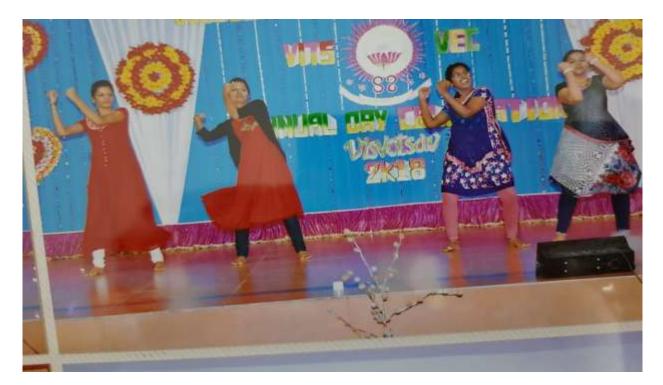

## PARVATHAREDDY BABUL REDDY

(Affiliated to J.N.T.U., Anantapur & Approved by AICTE, New Delhi, Accredited by NRA-AICTE) KAVALI - 524 201, S.P.S.R. Nellore Dist., A.P., India. 22 08626 - 243930



ats fr. Bulls Resockandra Roldy Franker, Versdays.

## 4.1.2:

The Institution has adequate facilities for cultural activities, sports, games (indoor, outdoor), gymnasium, yoga centre etc.

## SPORTS(INDOOR,OUTDOOR) AND CULTURAL FACILITES



Table Tennis



Basket Ball Court



Shuttle Court



<u>Tennis Court</u>



<u>Cricket</u>



Volley ball court



<u>Gym</u>





<u>Gym</u>





Yoga with Princial and Staff Members





**Cultural Events**