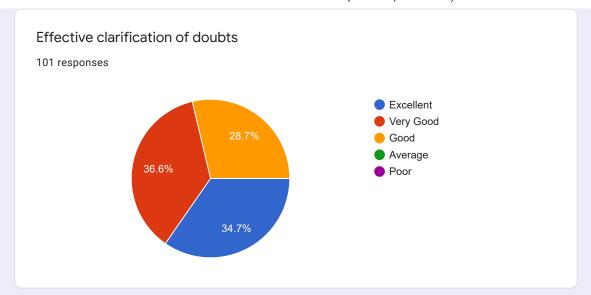

ty members, research scholars and students to upgrade their IP skills. We were in search of experts concerned for the same, and we perceived that you are better equipped to conduct the same. The expected number for participants is around 200.

The proposed dates for the conduction of the program are  $8^{th}$  / $15^{th}$  / $22^{nd}$  of December, 2021

So, we request you to kindly give your support to conduct the program, and please specify your convenient dates. The request letter is attached herewith this mail. Thank you in anticipation of a favorable reply.

Thanks & Regards Mr. A. Suman Kumar Reddy, Associate Professor, Department of ECE, PBR VITS, Kavali

Mobile No: 80194 71071



# Feedback -Workshop on IPR (06-01-2022)

101 responses

**Publish analytics** 



































 $This \ content \ is \ neither \ created \ nor \ endorsed \ by \ Google. \ \underline{Report \ Abuse} - \underline{Terms \ of \ Service} - \underline{Privacy \ Policy}$ 

## Google Forms