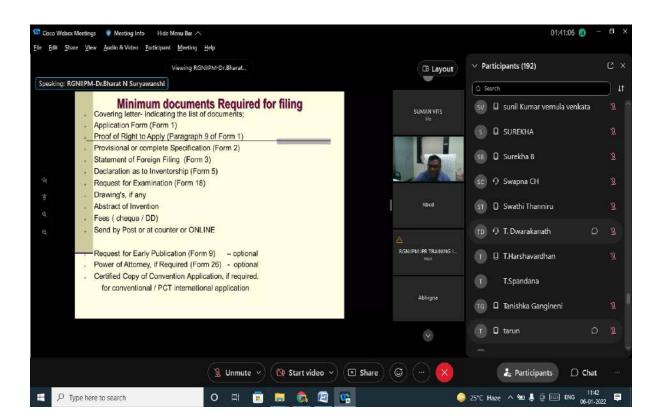

# 3.2.2 Number of workshops/seminars conducted on Research Methodology, Intellectual Property Rights (IPR) and entrepreneurship during the year

| Year    | Name of the workshop/ seminar                                                                                 | Number of<br>Participants | Date From –<br>To           | Link to the Activity report on the website   |
|---------|---------------------------------------------------------------------------------------------------------------|---------------------------|-----------------------------|----------------------------------------------|
| 2021-22 | Workshop on 'Research<br>Methodologies'                                                                       | 29                        | 10-03-2022 to<br>12-03-2022 |                                              |
| 2021-22 | Guest lecture on 'Innovative<br>Entrepreneurship'                                                             | 147                       | 25-03-2022                  | http://pbrvits.ac.in/files/Accreditation/NAA |
| 2021-22 | Guest lecture on 'Entrepreneurship skill development'                                                         | 96                        | 22-04-2022                  | <u>C/AQAR 2021-</u><br><u>22.3.2.2a.pdf</u>  |
| 2021-22 | Workshop on "Intellectual Property<br>Rights (IPR) - Patent and Design<br>process" conducted on to 06-01-2022 | 190                       | 06-01-20022                 |                                              |