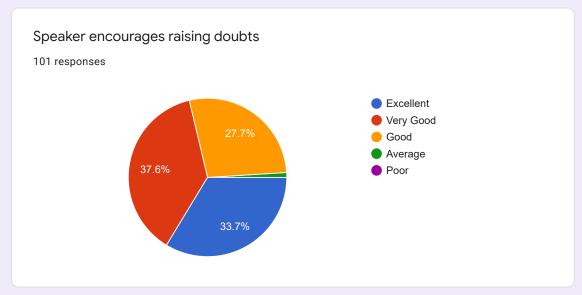

aculty members, research scholars and students to upgrade their IP skills. We were in search of experts concerned for the same, and we perceived that you are better equipped to conduct the same. The expected number for participants is around 200.

The proposed dates for the conduction of the program are  $8^{th}$  / $15^{th}$  / $22^{nd}$  of December, 2021

So, we request you to kindly give your support to conduct the program, and please specify your convenient dates. The request letter is attached herewith this mail. Thank you in anticipation of a favorable reply.

Thanks & Regards Mr. A. Suman Kumar Reddy, Associate Professor, Department of ECE, PBR VITS, Kavali

Mobile No: 80194 71071



# Feedback -Workshop on IPR (06-01-2022)

101 responses

**Publish analytics** 



































 $This \ content \ is \ neither \ created \ nor \ endorsed \ by \ Google. \ \underline{Report \ Abuse} - \underline{Terms \ of \ Service} - \underline{Privacy \ Policy}$ 

## Google Forms