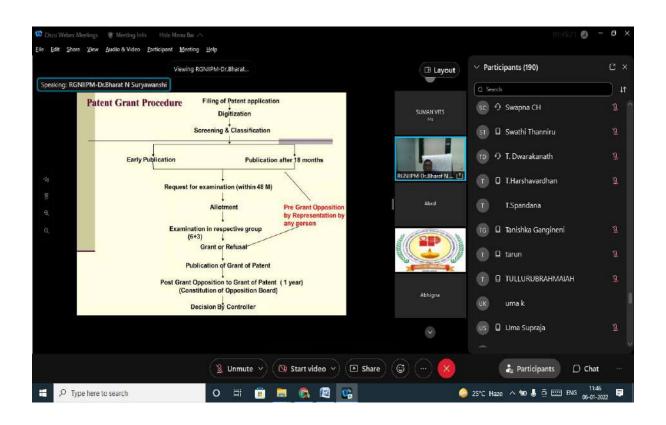

# 3.2.2 Number of workshops/seminars conducted on Research Methodology, Intellectual Property Rights (IPR) and entrepreneurship during the year

| Year    | Name of the workshop/ seminar                                                                                 | Number of<br>Participants | Date From –<br>To           | Link to the Activity report on the website   |
|---------|---------------------------------------------------------------------------------------------------------------|---------------------------|-----------------------------|----------------------------------------------|
| 2021-22 | Workshop on 'Research<br>Methodologies'                                                                       | 29                        | 10-03-2022 to<br>12-03-2022 |                                              |
| 2021-22 | Guest lecture on 'Innovative<br>Entrepreneurship'                                                             | 147                       | 25-03-2022                  | http://pbrvits.ac.in/files/Accreditation/NAA |
| 2021-22 | Guest lecture on 'Entrepreneurship skill development'                                                         | 96                        | 22-04-2022                  | <u>C/AQAR 2021-</u><br><u>22.3.2.2a.pdf</u>  |
| 2021-22 | Workshop on "Intellectual Property<br>Rights (IPR) - Patent and Design<br>process" conducted on to 06-01-2022 | 190                       | 06-01-20022                 |                                              |