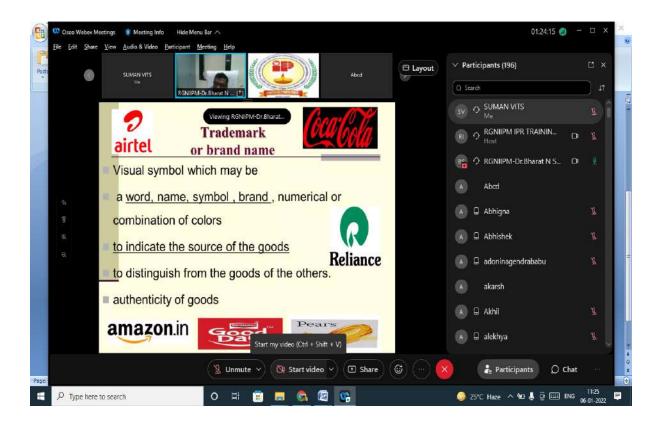

# 3.2.2 Number of workshops/seminars conducted on Research Methodology, Intellectual Property Rights (IPR) and entrepreneurship during the year

| Year    | Name of the workshop/ seminar                                                                                 | Number of<br>Participants | Date From –<br>To           | Link to the Activity report on the website   |
|---------|---------------------------------------------------------------------------------------------------------------|---------------------------|-----------------------------|----------------------------------------------|
| 2021-22 | Workshop on 'Research<br>Methodologies'                                                                       | 29                        | 10-03-2022 to<br>12-03-2022 |                                              |
| 2021-22 | Guest lecture on 'Innovative<br>Entrepreneurship'                                                             | 147                       | 25-03-2022                  | http://pbrvits.ac.in/files/Accreditation/NAA |
| 2021-22 | Guest lecture on 'Entrepreneurship skill development'                                                         | 96                        | 22-04-2022                  | <u>C/AQAR 2021-</u><br><u>22.3.2.2a.pdf</u>  |
| 2021-22 | Workshop on "Intellectual Property<br>Rights (IPR) - Patent and Design<br>process" conducted on to 06-01-2022 | 190                       | 06-01-20022                 |                                              |