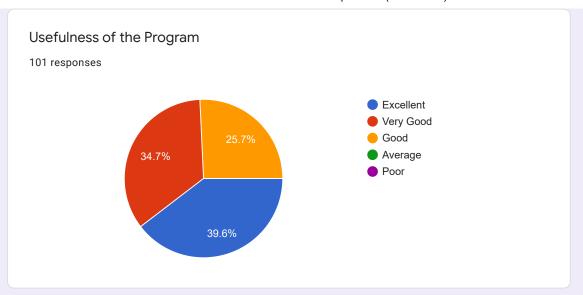

rs, research scholars and students to upgrade their IP skills. We were in search of experts concerned for the same, and we perceived that you are better equipped to conduct the same. The expected number for participants is around 200.

The proposed dates for the conduction of the program are  $8^{th}$  / $15^{th}$  / $22^{nd}$  of December, 2021

So, we request you to kindly give your support to conduct the program, and please specify your convenient dates. The request letter is attached herewith this mail. Thank you in anticipation of a favorable reply.

Thanks & Regards Mr. A. Suman Kumar Reddy, Associate Professor, Department of ECE, PBR VITS, Kavali

Mobile No: 80194 71071



# Feedback -Workshop on IPR (06-01-2022)

101 responses

**Publish analytics** 



































 $This \ content \ is \ neither \ created \ nor \ endorsed \ by \ Google. \ \underline{Report \ Abuse} - \underline{Terms \ of \ Service} - \underline{Privacy \ Policy}$ 

## Google Forms