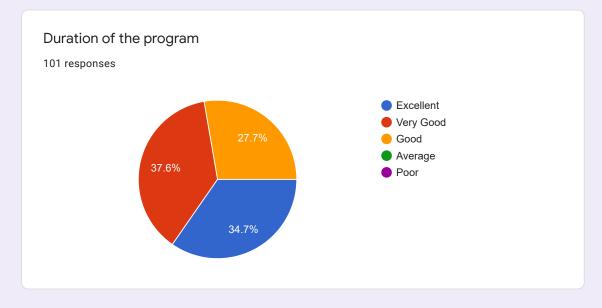

embers, research scholars and students to upgrade their IP skills. We were in search of experts concerned for the same, and we perceived that you are better equipped to conduct the same. The expected number for participants is around 200.

The proposed dates for the conduction of the program are  $8^{th}$  / $15^{th}$  / $22^{nd}$  of December, 2021

So, we request you to kindly give your support to conduct the program, and please specify your convenient dates. The request letter is attached herewith this mail. Thank you in anticipation of a favorable reply.

Thanks & Regards Mr. A. Suman Kumar Reddy, Associate Professor, Department of ECE, PBR VITS, Kavali

Mobile No: 80194 71071



# Feedback -Workshop on IPR (06-01-2022)

101 responses

**Publish analytics** 



































 $This \ content \ is \ neither \ created \ nor \ endorsed \ by \ Google. \ \underline{Report \ Abuse} - \underline{Terms \ of \ Service} - \underline{Privacy \ Policy}$ 

## Google Forms