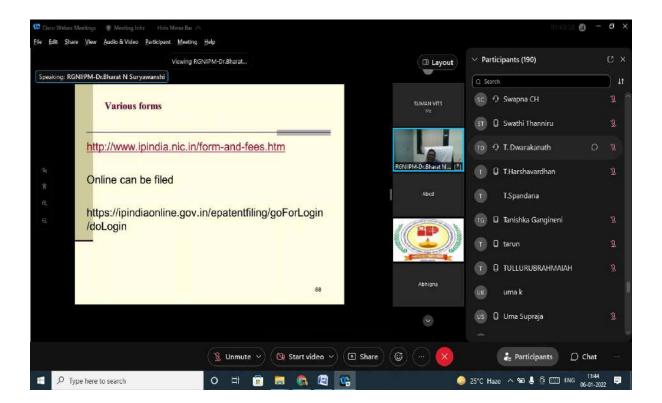

# 3.2.2 Number of workshops/seminars conducted on Research Methodology, Intellectual Property Rights (IPR) and entrepreneurship during the year

| Year    | Name of the workshop/ seminar                                                                                 | Number of<br>Participants | Date From –<br>To           | Link to the Activity report on the website   |
|---------|---------------------------------------------------------------------------------------------------------------|---------------------------|-----------------------------|----------------------------------------------|
| 2021-22 | Workshop on 'Research<br>Methodologies'                                                                       | 29                        | 10-03-2022 to<br>12-03-2022 |                                              |
| 2021-22 | Guest lecture on 'Innovative<br>Entrepreneurship'                                                             | 147                       | 25-03-2022                  | http://pbrvits.ac.in/files/Accreditation/NAA |
| 2021-22 | Guest lecture on 'Entrepreneurship skill development'                                                         | 96                        | 22-04-2022                  | <u>C/AQAR 2021-</u><br><u>22.3.2.2a.pdf</u>  |
| 2021-22 | Workshop on "Intellectual Property<br>Rights (IPR) - Patent and Design<br>process" conducted on to 06-01-2022 | 190                       | 06-01-20022                 |                                              |