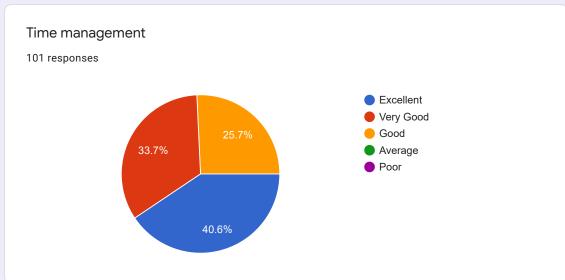

members, research scholars and students to upgrade their IP skills. We were in search of experts concerned for the same, and we perceived that you are better equipped to conduct the same. The expected number for participants is around 200.

The proposed dates for the conduction of the program are  $8^{th}$  / $15^{th}$  / $22^{nd}$  of December, 2021

So, we request you to kindly give your support to conduct the program, and please specify your convenient dates. The request letter is attached herewith this mail. Thank you in anticipation of a favorable reply.

Thanks & Regards Mr. A. Suman Kumar Reddy, Associate Professor, Department of ECE, PBR VITS, Kavali

Mobile No: 80194 71071



# Feedback -Workshop on IPR (06-01-2022)

101 responses

**Publish analytics** 



































 $This \ content \ is \ neither \ created \ nor \ endorsed \ by \ Google. \ \underline{Report \ Abuse} - \underline{Terms \ of \ Service} - \underline{Privacy \ Policy}$ 

## Google Forms