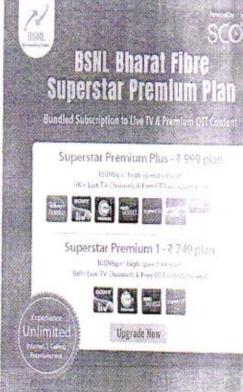

Total number of Computers : 769

Internet facility : 100 MBPS

Total no. of Printers : 52 LCD Projectors : 43

Wi-Fi facility available for students and staff: Throughout campus UPS and Generator facility : Available for all computer centers.