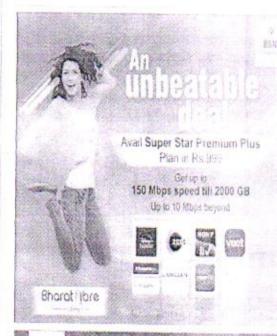

Total number of Computers : 769

Internet facility : 100 MBPS

Total no. of Printers : 52 LCD Projectors : 43

Wi-Fi facility available for students and staff: Throughout campus UPS and Generator facility : Available for all computer centers.