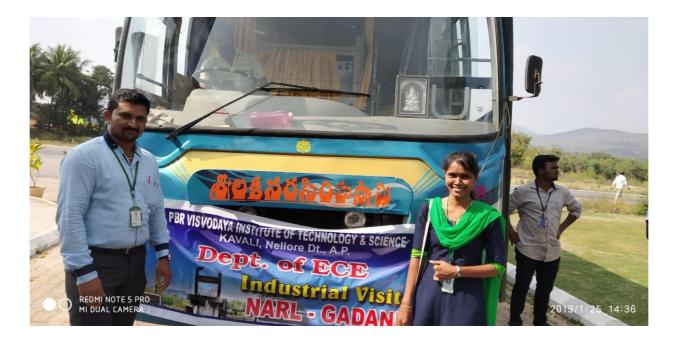

ccredited by NAAC with A Grade) KAVALI – 524201, S.P.S.R Nellore Dist., A.P. India. Ph: 08626-243930

DEPARTMENT OF ELECTRONICS AND COMMUNICATION ENGINEERING

# **INDUSTRIAL VISITS**

#### AY 2019-20

| S.No. | Academic<br>Year | Name of the Company Visited | Date      | Class  |
|-------|------------------|-----------------------------|-----------|--------|
| 1.    | 2019-20          | NARL, Gadanki               | 19/7/2019 | II ECE |

# PARVATHAREDDY BABUL REDDY VISVODAYA INSTITUTE OF TECHNOLOGY & SCIENCE



(Affiliated to J.N.T.U.A, Approved by AICTE and Accredited by NAAC with A Grade) KAVALI – 524201, S.P.S.R Nellore Dist., A.P. India. Ph: 08626-243930

DEPARTMENT OF ELECTRONICS AND COMMUNICATION ENGINEERING

#### Industrial Visit to NARL, Gadanki dated 19.07.2019

#### II YEAR ECE