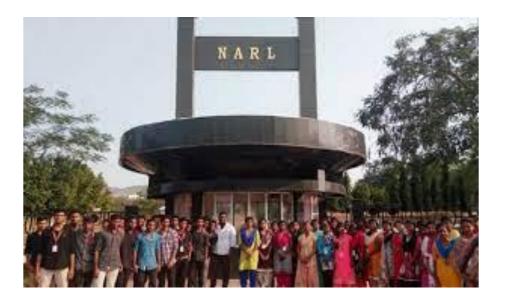

### Industrial Visit to NARL, Gadanki dated 01.07.22

#### II YEAR ECE

(Autonomous)

(Affiliated to J.N.T.U.A, Approved by AICTE and Accredited by NAAC with A Grade) KAVALI – 524201, S.P.S.R Nellore Dist., A.P. India. Ph: 08626-243930

DEPARTMENT OF ELECTRONICS AND COMMUNICATION ENGINEERING