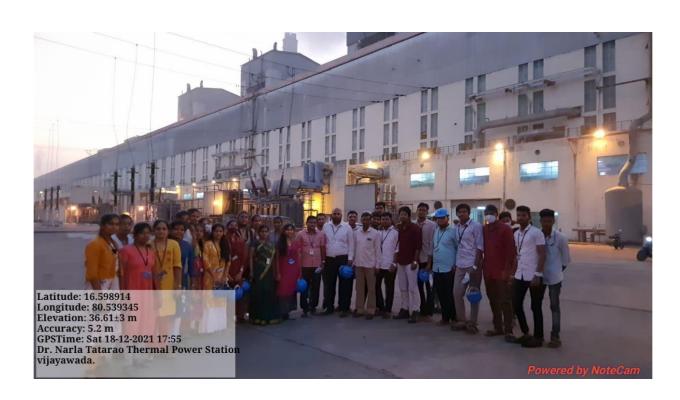

### Industrial Visit to NTTPS, Vijayawada dated 18.12.21

### IV YEAR ECE

(Autonomous)

(Affiliated to J.N.T.U.A, Approved by AICTE and Accredited by NAAC with A Grade) KAVALI – 524201, S.P.S.R Nellore Dist., A.P. India. Ph: 08626-243930

DEPARTMENT OF ELECTRONICS AND COMMUNICATION ENGINEERING